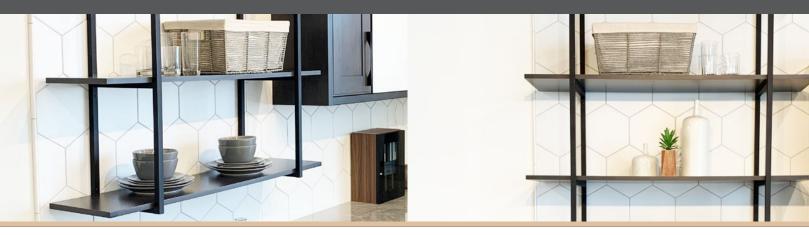

#### °eCUBED SHELVING LADDER

Our new °eCubed Shelving Ladder adds modern style to open shelving design. The versatile ladder components are available in 11 finishes including our specialty coat metallic collection. The components are available in custom sizes and can be used with any shelving material to meet your specific design needs. The easy-to-install unit have quick lead times and no minimum order quantity. Contact Element Designs for additional options. Proudly made in the USA.

### **Design Guidelines**

- unique design allows shelves to sit across depth of ladder units
- ladders can be produced to hold 2 8 shelves
- multiple anodized and specialty coated finishes available
- use any shelf material (not supplied by Element Designs)
- 6mm and 10mm glass shelves available in several options (supplied by Element Designs)
- available with or without wood shelf mounting holes