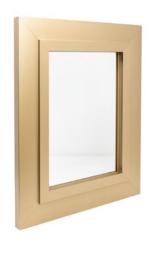

## **AF015 ALUMINUM FRAME PROFILE**

The AF015 aluminum frame profile combines form and function in our newest door frame design. The adaptable design looks equally at-home in both contemporary and traditional spaces. The innovative profile is available in 11 finishes, and over 50 standard insert options for unrivaled customization. As with our other aluminum frame doors, our AF015 profile is custom made to size, with quick lead times and no minimum order quantities. Proudly made in the USA.