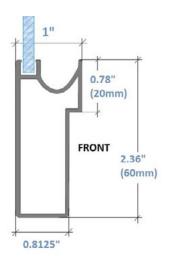

## AF015 Aluminum Frame Cabinet Door Profile

## **AF015 ALUMINUM FRAME PROFILE**

The AF015 aluminum frame profile combines form and function in our newest door frame design. The adaptable design looks equally at-home in both contemporary and traditional spaces. The innovative profile is available in 11 finishes, and over 50 standard insert options for unrivaled customization. As with our other aluminum frame doors, our AF015 profile is custom made to size, with quick lead times and no minimum order quantities. Proudly made in the USA.