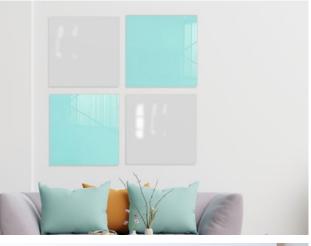

## **GLASS MARKERBOARDS**

Introducing a new quick-ship glass magnetic markerboard program designed for residential use. Our custom glass markerboards combine durability, writability and optional magnetization for a high quality, durable surface. The glass markerboards are available in 3 standard sizes, in your choice of 6 backpainted glass colors. Magnetic glass boards add functionality with the addition of a magnetic surface. Proudly made in the USA.

## Features & Benefits

- 2 5 day standard lead time
- 3 standard sizes
- 6 standard colors
- gloss and writeable matte
- tempered safety glass
- magnetic backer
- simple concealed Z-Clip mounting
- sustainable water based paint
- drop ships to residential address
- magnetic marker trays and accessory kits now available
- made in the USA