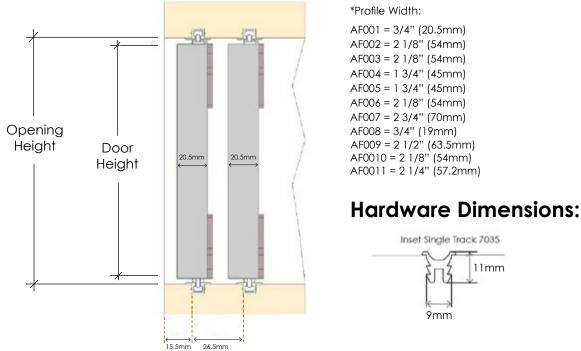

### **Inset Track:**

Door Width for 2 planes of travel, 2 doors<sup>\*\*</sup> = (Opening width  $\div$  # of doors) + (profile width  $\div$  2)

Door Height = Opening Height - 8mm

\*\*For width of other number of doors / planes of travel please contact Element Designs