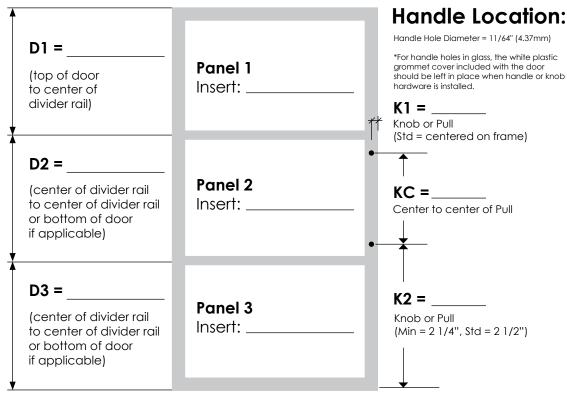

## **Divider Rail Inserts & Locations:**

Divider Rails ONLY available with AF003, AF005, AF007, & AF009 - Rail width = 3/4"

for additional information or customer support please call: (877) 332-3396