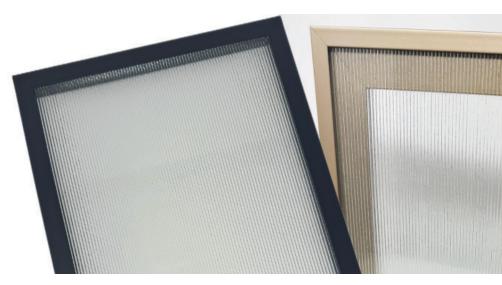

our new **narrow reeded glass** insert was inspired by the latest european trends, seamlessly blending texture & transparency. this new option brings a **modern yet timeless aesthetic** to our aluminum frame cabinet & sliding doors.

## FEATURES & DESIGN GUIDELINES

- Narrow Reeded pattern is 1/8" (3.2mm) apart
- Regular Reeded pattern is 1/2" (12.7mm) apart
- All Reeded glass is 5/32" (4mm) thick and available for aluminum frame cabinet and sliding door insert applications or as inserts only.
- Handle holes can be drilled, but must be specified at time of order, prior to being tempered.
- Patterned side facing in, unless requested otherwise.
- Tempered safety glass without tempered logo unless specifed. Tempering done in-house.
- All reeded glass can be backpainted in any custom color or any of our standard colors. When backpainting, pattern side must face out.
- Narrow Reeded Max Height (vertical line pattern) = 92" (2336.8mm)
- Regular Reeded Max Height (vertical line pattern) = 96" (2438.4mm)
- All Reeded Max Height (horizontal line pattern) = 60" (1524mm)