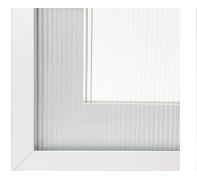

## FEATURES & DESIGN GUIDELINES

- Narrow Reeded pattern is 1/8" (3.2mm) apart
- Regular Reeded pattern is 1/2" (12.7mm) apart
- All Reeded glass is 5/32" (4mm) thick and available for aluminum frame cabinet and sliding door insert applications or as inserts only.
- Handle holes can be drilled, but must be specified at time of order, prior to being tempered.
- Patterned side facing in, unless requested otherwise.
- Tempered safety glass without tempered logo unless specifed. Tempering done in-house.
- All reeded glass can be backpainted in any custom color or any of our standard colors. When backpainting, pattern side must face out.
- Narrow Reeded Max Height (vertical line pattern) = 92" (2336.8mm)
- Regular Reeded Max Height (vertical line pattern) = 96" (2438.4mm)
- All Reeded Max Height (horizontal line pattern) = 60" (1524mm)

narrow reeded

regular reeded

vertical pattern

horizontal pattern