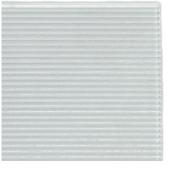

## FEATURES & DESIGN GUIDELINES

- Narrow Reeded pattern is 1/8" (3.2mm) apart
- Regular Reeded pattern is 1/2" (12.7mm) apart
- All Reeded glass is 5/32" (4mm) thick and available for aluminum frame cabinet and sliding door insert applications or as inserts only.
- Handle holes can be drilled, but must be specified at time of order, prior to being tempered.
- Patterned side facing in, unless requested otherwise.
- Tempered safety glass without tempered logo unless specifed. Tempering done in-house.
- All reeded glass can be backpainted in any custom color or any of our standard colors. When backpainting, pattern side must face out.
- Narrow Reeded Max Height (vertical line pattern) = 92" (2336.8mm)
- Regular Reeded Max Height (vertical line pattern) = 96" (2438.4mm)
- All Reeded Max Height (horizontal line pattern) = 60" (1524mm)

narrow reeded

regular reeded

vertical pattern

horizontal pattern