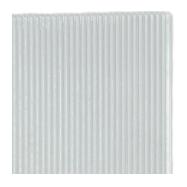

## FEATURES & DESIGN GUIDELINES

- Narrow Reeded pattern is 1/8" (3.2mm) apart
- Regular Reeded pattern is 1/2" (12.7mm) apart
- All Reeded glass is 5/32" (4mm) thick and available for aluminum frame cabinet and sliding door insert applications or as inserts only.
- Handle holes can be drilled, but must be specified at time of order, prior to being tempered.
- Patterned side facing in, unless requested otherwise.
- Tempered safety glass without tempered logo unless specifed. Tempering done in-house.
- All reeded glass can be backpainted in any custom color or any of our standard colors. When backpainting, pattern side must face out.
- Narrow Reeded Max Height (vertical line pattern) = 92" (2336.8mm)
- Regular Reeded Max Height (vertical line pattern) = 96" (2438.4mm)
- All Reeded Max Height (horizontal line pattern) = 60" (1524mm)

narrow reeded

regular reeded

vertical pattern

horizontal pattern