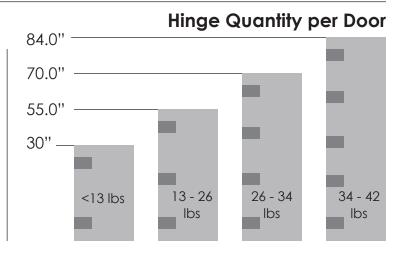

## 6mm Door Weight Calculator

- 6mm glass weights 3 lbs. per square foot
- Square Footage Calculation: (H x W) 144 = Door SQFT Door SQFT x (3) = Door Weight