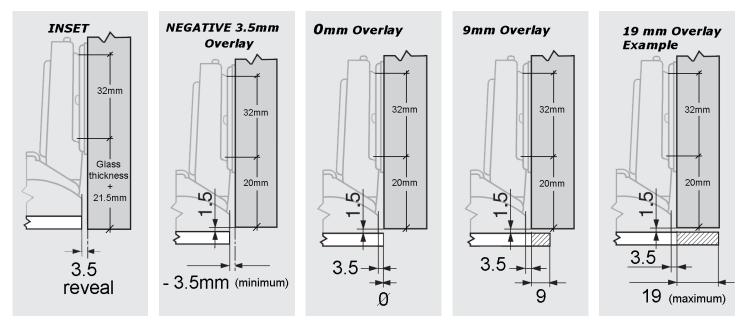

#### Technical Specifications Are Subject To Change

Cabinet Specification & Overlay Dimension Examples

Overlay dimension can be between -3.5 and 19mm. Mounting plate setback locations based on 175H3100 mounting plate included with doors. For hinge location calculation, B = 3.5mm + Side Overlay