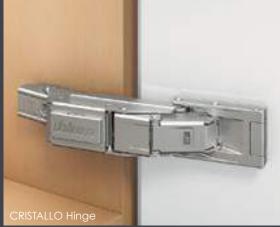

# **Frameless Glass Doors**

Featuring CRISTALLO Hinges

## **CRISTALLO Hinge Information**

- Variable 3-dimensional adjustment: Height +/- 3mm, Side +/- 2mm, Depth adjustment +3/-2 mm.
- Tool-free assembly & removal of the door on the cabinet using clip-on assembly method.
- Includes Blumotion Soft Close

- 110° opening angle
- In-line mounting plate suggested with hinge hardware
- Only available when purchased with Element Designs frameless glass doors

Ph: 877-332-3396 Fx: 704-332-3267

www.element-designs.com info@element-designs.com