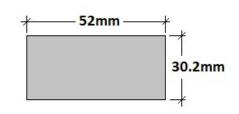

dditional thicknesses

## Size Limitations

- Maximum square footage = 14 sq ft
- Maximum height = 84" (2133.6 mm)
- Minimum width = 24" (609.6 mm)
- Contact Element Designs for applications exceeding these recommended maximums

## 6mm Door Weight Calculator

- 6mm glass weights 3 lbs. per square foot
- Square Footage Calculation: (H x W) 144 = Door SQFT Door SQFT x (3) = Door Weight





#### Technical Specifications Are Subject To Change



Cabinet Specification & Overlay Dimension Examples

Overlay dimension can be between -3.5 and 19mm. Mounting plate setback locations based on 175H3100 mounting plate included with doors. For hinge location calculation, B = 3.5mm + Side Overlay

### **Door Size Calculation**



## Installation Instructions

### Hinge Assembly



Door Plate Dimensions



Hinge Removal

Hinge Adjustment



## °element®

## **CRISTALLO Hinge Information**

- Variable 3-dimensional adjustment: Height +/- 3mm, Side +/- 2mm, Depth adjustment +3/-2 mm.
- Tool-free assembly & removal of the door on the cabinet using clip-on assembly method.
- Includes Blumotion Soft Close

- 110° opening angle
- In-line mounting plate suggested with hinge hardware
- Only available when purchased with Element Designs frameless glass doors









Ph: 877-332-3396 Fx: 704-332-3267

www.element-designs.com info@element-designs.com