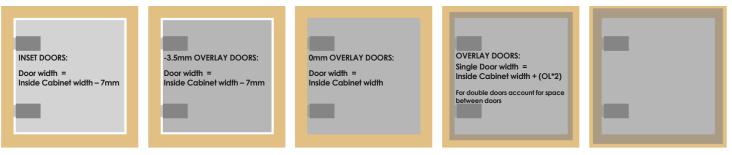

#### Technical Specifications Are Subject To Change

Cabinet Specification & Overlay Dimension Examples

Overlay dimension can be between -3.5 and 19mm. Mounting plate setback locations based on 175H3100 mounting plate included with doors. For hinge location calculation, B = 3.5mm + Side Overlay

### **Door Size Calculation**