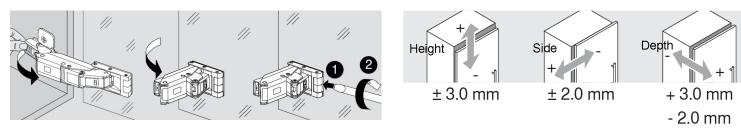

### Hinge Assembly

Door Plate Dimensions

Hinge Removal

Hinge Adjustment

## **CRISTALLO Hinge Information**

- Variable 3-dimensional adjustment: Height +/- 3mm, Side +/- 2mm, Depth adjustment +3/-2 mm.
- Tool-free assembly & removal of the door on the cabinet using clip-on assembly method.
- Includes Blumotion Soft Close