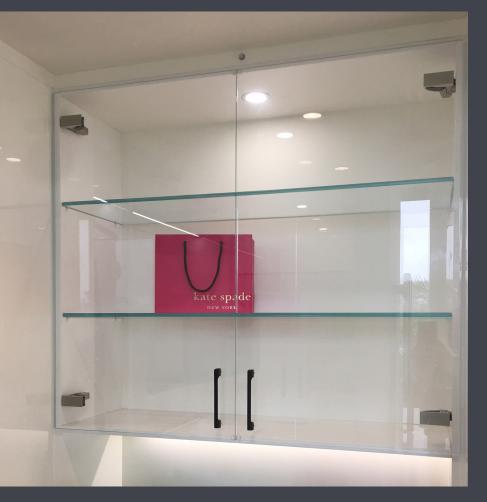

## **Features and Benefits**

Frameless glass doors by Element Designs are a clean, contemporary cabinetry or closet door solution. The doors are ideal in closet, commercial, retail, bathroom and kitchen applications, especially where full interior cabinet visibility is desired. The specially engineered glass door CRISTALLO hinges are pre-adhered to the glass by Element Designs and arrive ready to be installed as cabinet doors.

## Size Limitations

- Maximum square footage = 14 sq ft
- Maximum height = 84" (2133.6 mm)
- Minimum width = 24" (609.6 mm)
- Contact Element Designs for applications exceeding these recommended maximums