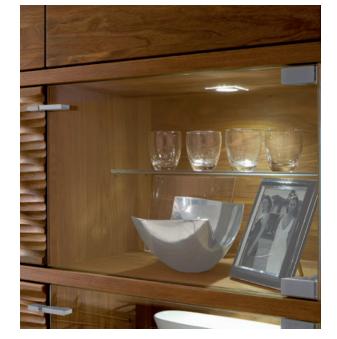

## **Features and Benefits**

Frameless glass doors by Element Designs are a clean, contemporary cabinetry or closet door solution. The doors are ideal in closet, commercial, retail, bathroom and kitchen applications, especially where full interior cabinet visibility is desired. The specially engineered glass door CRISTALLO hinges are pre-adhered to the glass by Element Designs and arrive ready to be installed as cabinet doors.

## **CRISTALLO Hinge Information**

- Variable 3-dimensional adjustment: Height +/- 3mm, Side +/- 2mm, Depth adjustment +3/-2 mm.
- Tool-free assembly & removal of the door on the cabinet using clip-on assembly method.
- Includes Blumotion Soft Close